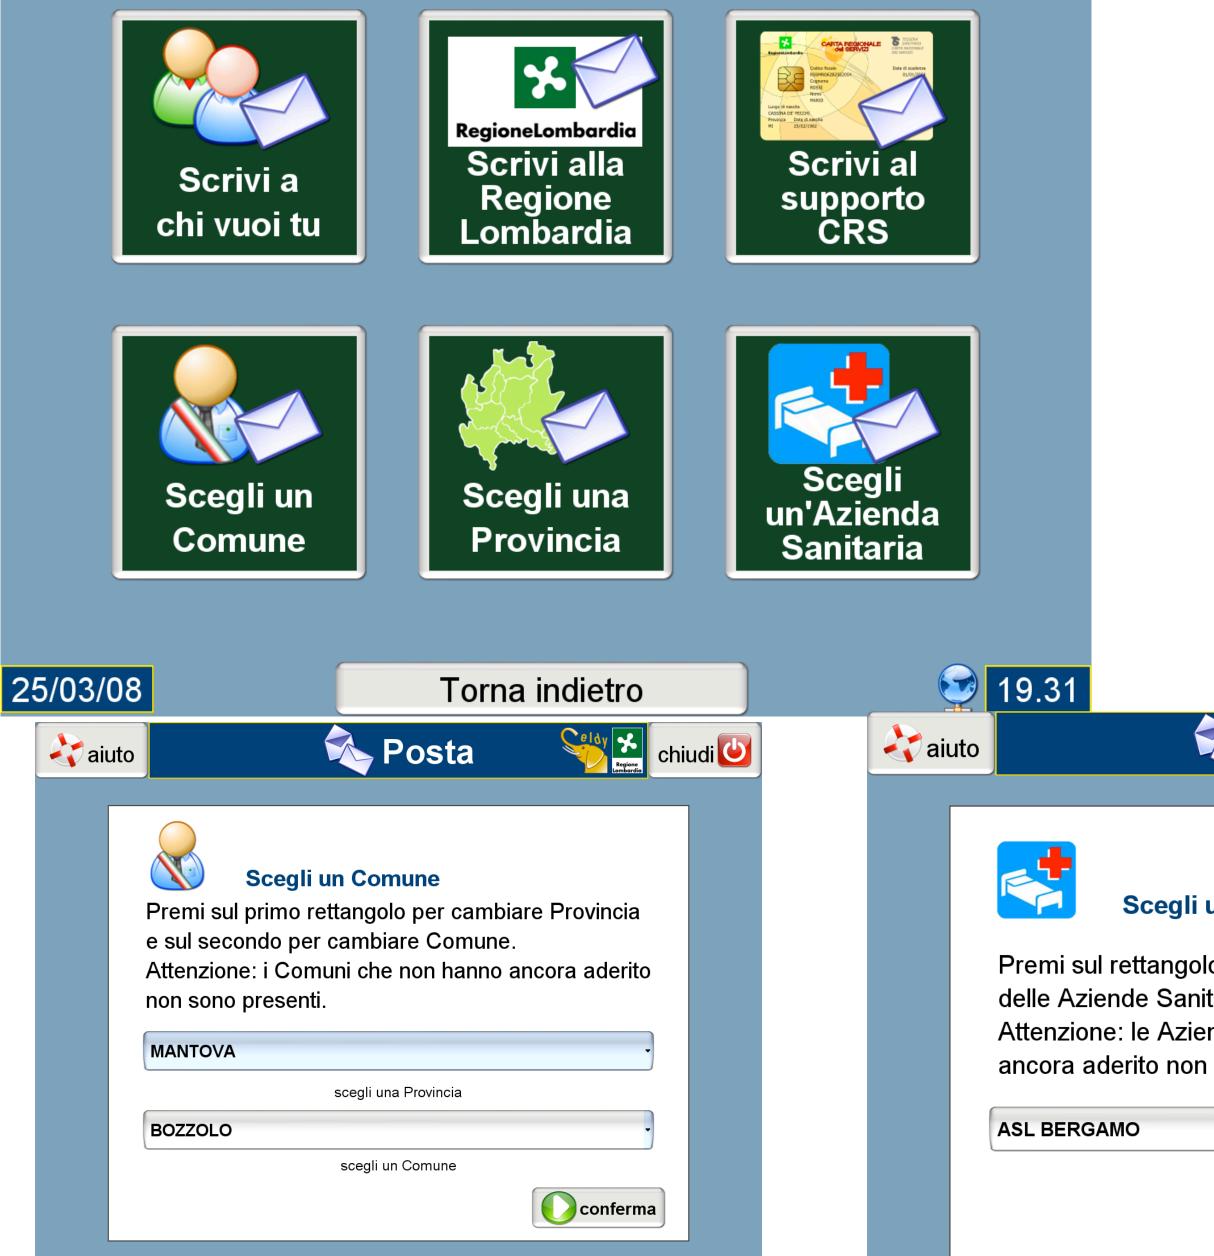

# Eldy\* allows user to write directly to Public Administration office, or Hospital with easy interface, profiled, even without knowing the address.

| aiut                                                     | o          |                  | Rost           | a                     | Celdy<br>Regic                            |   |
|----------------------------------------------------------|------------|------------------|----------------|-----------------------|-------------------------------------------|---|
|                                                          |            |                  |                |                       |                                           |   |
|                                                          |            |                  |                |                       |                                           | ) |
| Posta                                                    | Chi<br>Chi | udi 😈 gare<br>o, |                | Scegli i<br>destinata | ari 🕡                                     |   |
| <b>un'Azienda Sanitaria</b><br>lo sottostante per aprire | l'elenco   |                  | Spedisci MALLO | ASL                   | Destinatari<br>BERGAMC<br>ella destinatar |   |
| itarie.<br>ende Sanitarie che non h<br>n sono presenti.  |            |                  |                |                       |                                           |   |
| scegli l'ASL                                             | conferma   |                  | Torna indietro | 0                     |                                           |   |

# Eldy allows user to write directly to Public Administration office, or Hospital with easy interface, even without knowing the address.