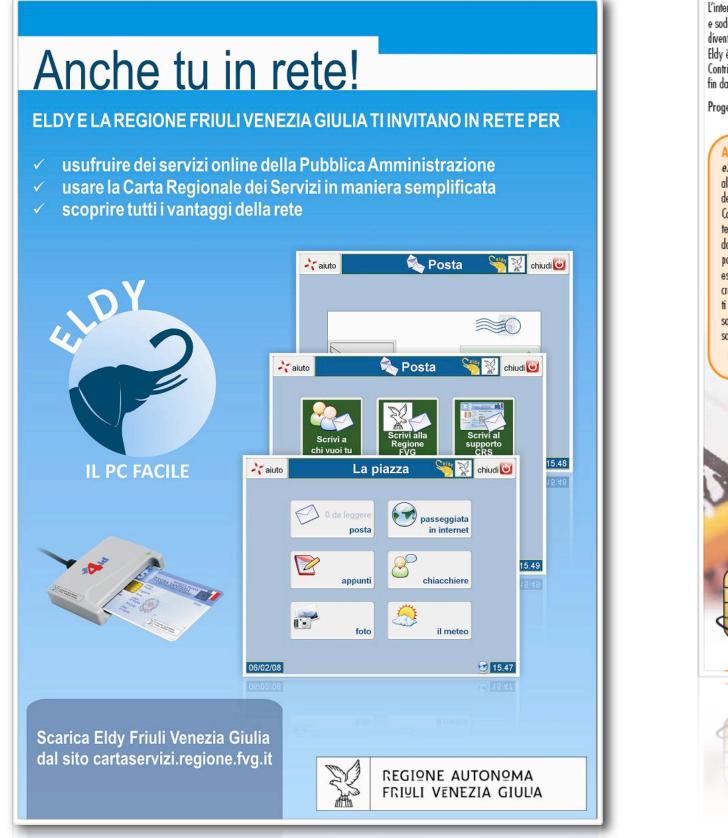

- printing one million of CD in smart card reader box
- special training projects

L'interfaccia grafica, lineare e immediata, permette di utilizzare alcune funzionalità base di un computer con semplicità e soddisfazione: scrivere testi, archiviare le proprie foto, navigare in rete, chattare, scambiarsi corrispondenza elettronica diventa oggi possibile per tutti con pochi passaggi senza bisogno di particolari competenze tecniche. Eldy è quindi un efficace strumento di indusione sociale, in linea con le politiche europee. Contribuisce ad annullare i disagi del gap tecnologico e permette a ogni utente di sentirsi fin da subito socialmente integrato verificando concretamente i propri progressi. Progetto Eldy: www.eldy.it