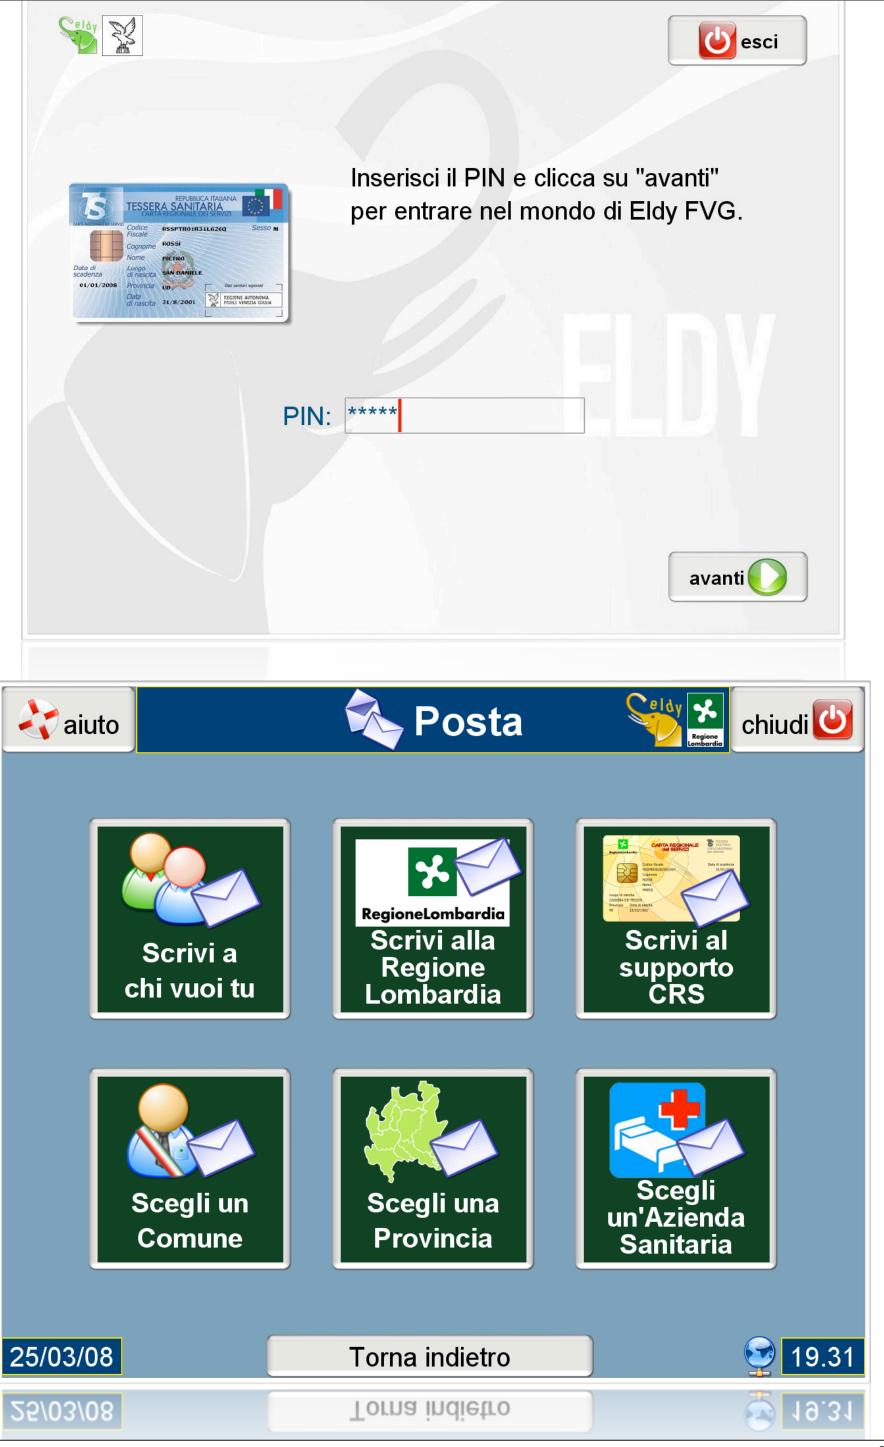

# Eldy\* allows user to write directly to Public Administration office, or Hospital with easy interface, profiled, even without knowing the address.

| aiut                                                     | o          |                  | Rost           | a                     | Celdy<br>Regic                            |   |
|----------------------------------------------------------|------------|------------------|----------------|-----------------------|-------------------------------------------|---|
|                                                          |            |                  |                |                       |                                           |   |
|                                                          |            |                  |                |                       |                                           | ) |
| Posta                                                    | Chi<br>Chi | udi 😈 gare<br>o, |                | Scegli i<br>destinata | ari 🕡                                     |   |
| <b>un'Azienda Sanitaria</b><br>lo sottostante per aprire | l'elenco   |                  | Spedisci MALLO | ASL                   | Destinatari<br>BERGAMC<br>ella destinatar |   |
| itarie.<br>ende Sanitarie che non h<br>n sono presenti.  |            |                  |                |                       |                                           |   |
| scegli l'ASL                                             | conferma   |                  | Torna indietro | 0                     |                                           |   |

# Eldy allows user to write directly to Public Administration office, or Hospital with easy interface, even without knowing the address.